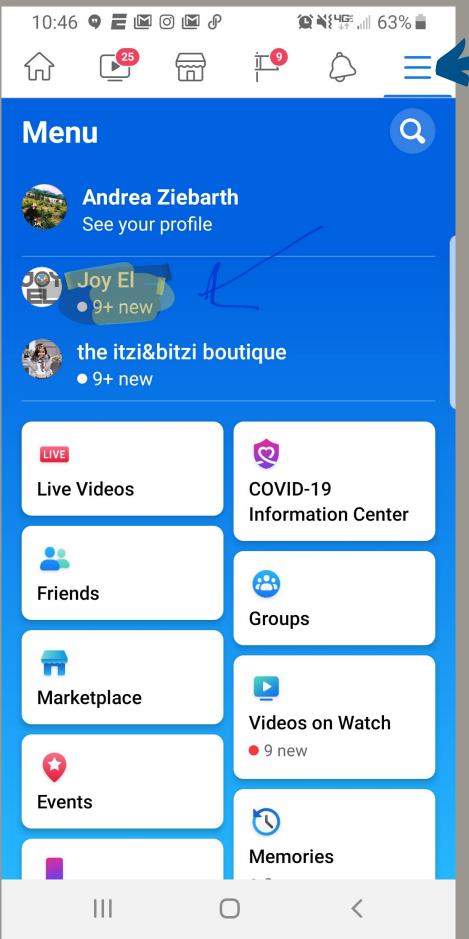

## How to Facebook Live

On your mobile device, open your facebook app. On the menu screen select the 3 line icon and you will see the option of the Joy El page listed. Each person's will look a little different with their personal account at top, and any other pages you admin.