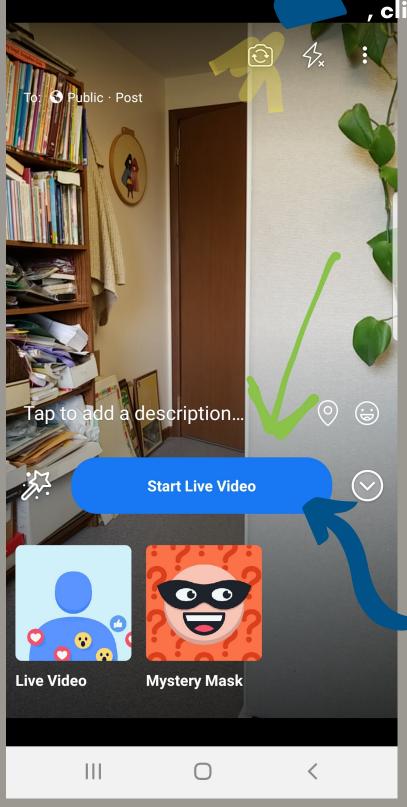

Once you select Go Live, you will get this screen. You can adjust your camera view here until you are ready, making sure you are capturing what you want in the shot. When you are ready to go live, press the blue "start live video" button and You're LIVE!