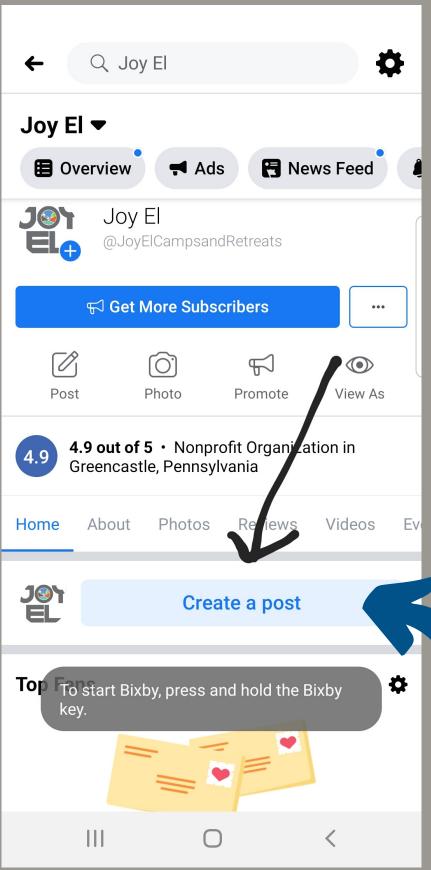

On the Joy El Page scroll down until you see the option for Create a post

Create a post will give you these options, you will want to select Go Live.

Don't worry, selecting this won't take you right to live feed, there is one more step!