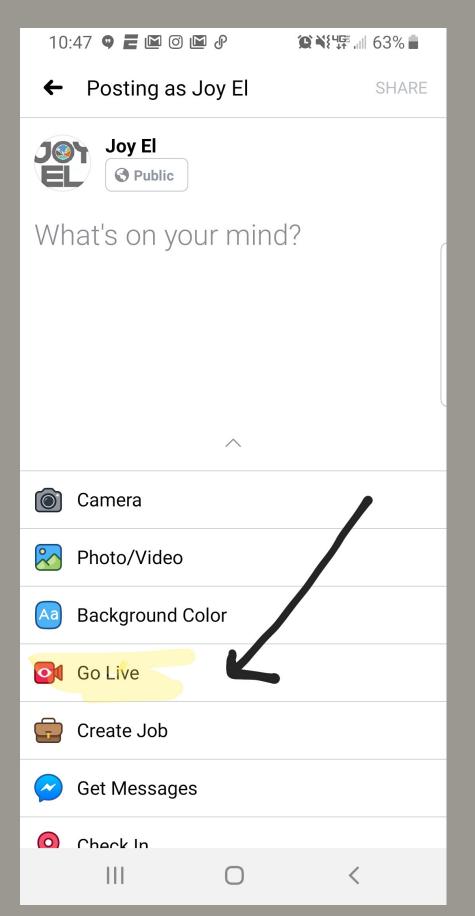

On the Joy El Page scroll down until you see the option for Create a post

Create a post will give you these options, you will want to select Go Live.

Don't worry, selecting this won't take you right to live feed, there is one more step!